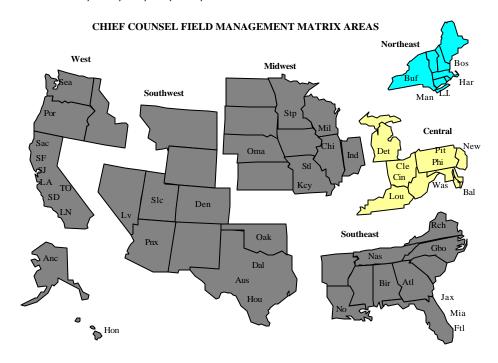

### **Field Management Matrix**

The matrix approach balances geographic and practice group needs. It requires selected managers to assume additional duties to support cross-divisional coordination and communication, but it does not change any existing Divisional lines of authority for administrative, technical or other purposes. The matrix operates in three tiers: a) 49 local "Managing Counsel"; b) six "Area Teams" representing the field Divisions; and c) a "Field Leadership Team" of the Deputy Chief Counsel for Operations, five Division Counsel and six Area Team Leaders.

The six Areas for the Field Management Matrix are:

Northeast: CT, MA, ME, NH, NY, RI, VT

Central: DC, DE, KY, MD, MI, NJ, OH, PA, WV

Southeast: AL, AR, FL, GA, LA, MS, NC, SC, TN, VA Midwest: IA, IL, IN, KS, MN, MO, ND, NE, SD, WI Southwest: AZ, CO, MT, NM, NV, OK, TX, UT, WY

West: AK, CA, HI, ID, OR, WA